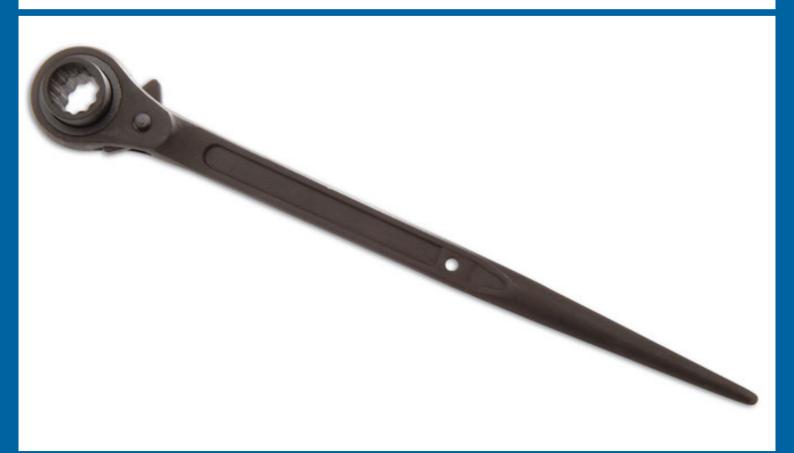

## Ratchet Podger Spanner 19mm x 24mm

Twin-sized ratcheting podger spanner with a long, tapered shaft for easy alignment of component holes and a 19mm and 24mm Bi-Hex (12pt) ratchet head for fast assembly. Manufactured from chrome vanadium with a durable black phosphate finish and a hole for safety cord attachment. A professional tool ideal for scaffolding and construction use, precision engineered to ANSI and DIN standards.

## **Additional Information**

- Size: 19mm x 24mm. Length: 360mm.
- · Deep socket: protects knuckles when working near brickwork.
- Bi-Hex (12pt) double sided ratchet mechanism.
- · Ideal for scaffolding and construction.
- · Manufactured from chrome vanadium with black phosphate finish.